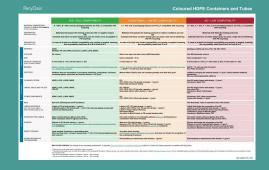

#### **FULL COMPATIBILITY**

Green column gathers the preferred design features, that guarantee the best recyclability and quality of the recyclate.

#### LIMITED COMPATIBILITY

Yellow column lists the second choices for each packaging feature, that have been tested or are known to slightly impact the recycling process and/or the quality of the recyclate.

#### LOW COMPATIBILITY

Red column classifies the detrimental and disqualifying features that should be avoided when designing packaging, as these strongly impact the recycling process and/or the quality of the recyclate.