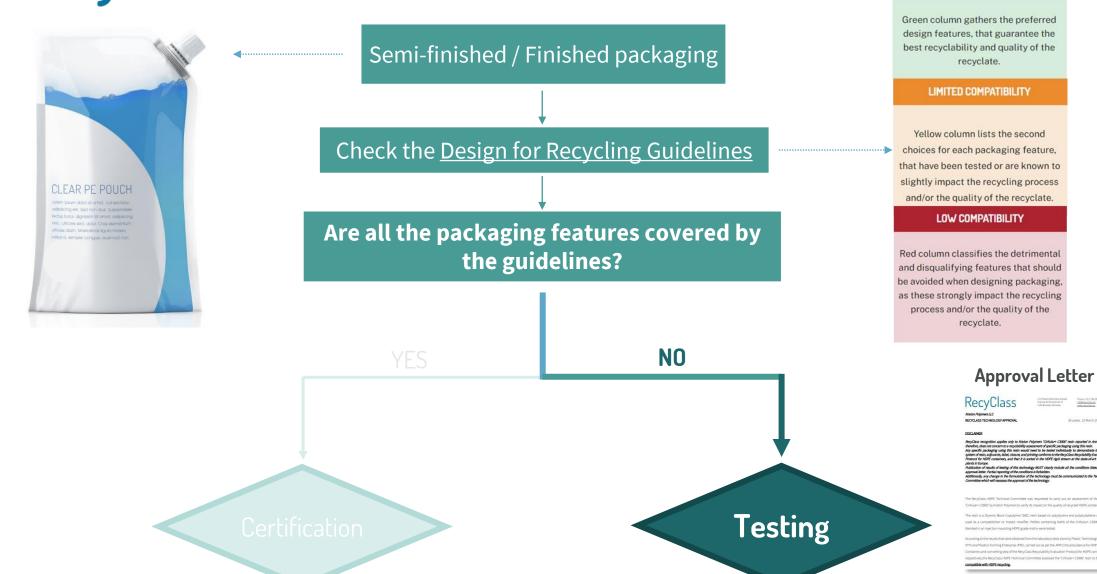

## RecyClass | DECISION TREE and PROCESS

## RecyClass | DECISION TREE

#### **FULL COMPATIBILITY**

Green column gathers the preferred design features, that guarantee the best recyclability and quality of the recyclate.

#### LIMITED COMPATIBILITY

Yellow column lists the second choices for each packaging feature, that have been tested or are known to slightly impact the recycling process and/or the quality of the recyclate.

#### LOW COMPATIBILITY

Red column classifies the detrimental and disqualifying features that should be avoided when designing packaging, as these strongly impact the recycling process and/or the quality of the recyclate.

## RecyClass | DECISION TREE

**FULL COMPATIBILITY** 