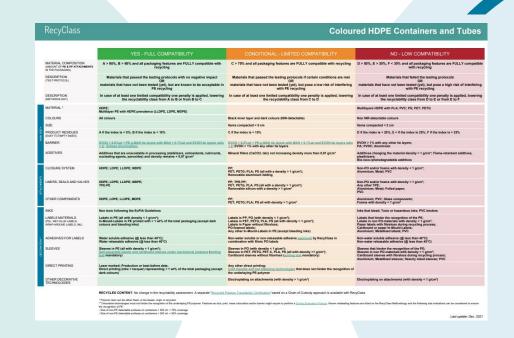

#### **FULL COMPATIBILITY**

Green column gathers the preferred design features, that guarantee the best recyclability and quality of the recyclate.

#### LIMITED COMPATIBILITY

Yellow column lists the second choices for each packaging feature, that have been tested or are known to slightly impact the recycling process and/or the quality of the recyclate.

#### LOW COMPATIBILITY

Red column classifies the detrimental and disqualifying features that should be avoided when designing packaging, as these strongly impact the recycling process and/or the quality of the recyclate.