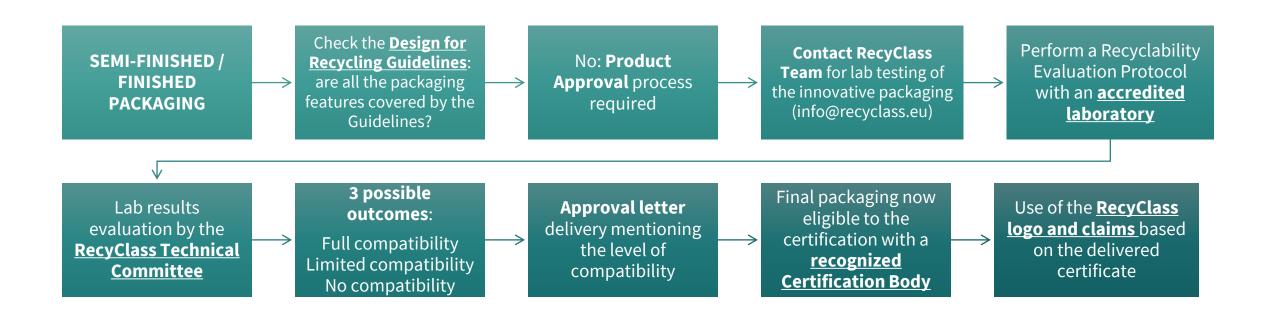

#### **Innovative Technology**

#### RECYCLABILITY APPROVAL PROCESS

| RecyClass                                                                                                                                                                                                                                                                                                                                                                                                                                                                                                                                                                                                                                                                                                                                                                                                                                                                                                                                                                                                                                                                                                                                                                                                                                                                                                                                                                                                                                                                                                                                                                                                                                                                                                                                                                                                                                                                                                                                                                                                                                                                                                                                            | Co Plantoc Recycles Suspe<br>Averse de Brossenille LI<br>1150 Brussels, Oscario<br>2000 - 2000 - 2000 - 2000 - 2000 - 2000 - 2000 - 2000 - 2000 - 2000 - 2000 - 2000 - 2000 - 2000 - 2000 - 2000 - 2000 - 2000 - 2000 - 2000 - 2000 - 2000 - 2000 - 2000 - 2000 - 2000 - 2000 - 2000 - 2000 - 2000 - 2000 - 2000 - 2000 - 2000 - 2000 - 2000 - 2000 - 2000 - 2000 - 2000 - 2000 - 2000 - 2000 - 2000 - 2000 - 2000 - 2000 - 2000 - 2000 - 2000 - 2000 - 2000 - 2000 - 2000 - 2000 - 2000 - 2000 - 2000 - 2000 - 2000 - 2000 - 2000 - 2000 - 2000 - 2000 - 2000 - 2000 - 2000 - 2000 - 2000 - 2000 - 2000 - 2000 - 2000 - 2000 - 2000 - 2000 - 2000 - 2000 - 2000 - 2000 - 2000 - 2000 - 2000 - 2000 - 2000 - 2000 - 2000 - 2000 - 2000 - 2000 - 2000 - 2000 - 2000 - 2000 - 2000 - 2000 - 2000 - 2000 - 2000 - 2000 - 2000 - 2000 - 2000 - 2000 - 2000 - 2000 - 2000 - 2000 - 2000 - 2000 - 2000 - 2000 - 2000 - 2000 - 2000 - 2000 - 2000 - 2000 - 2000 - 2000 - 2000 - 2000 - 2000 - 2000 - 2000 - 2000 - 2000 - 2000 - 2000 - 2000 - 2000 - 2000 - 2000 - 2000 - 2000 - 2000 - 2000 - 2000 - 2000 - 2000 - 2000 - 2000 - 2000 - 2000 - 2000 - 2000 - 2000 - 2000 - 2000 - 2000 - 2000 - 2000 - 2000 - 2000 - 2000 - 2000 - 2000 - 2000 - 2000 - 2000 - 2000 - 2000 - 2000 - 2000 - 2000 - 2000 - 2000 - 2000 - 2000 - 2000 - 2000 - 2000 - 2000 - 2000 - 2000 - 2000 - 2000 - 2000 - 2000 - 2000 - 2000 - 2000 - 2000 - 2000 - 2000 - 2000 - 2000 - 2000 - 2000 - 2000 - 2000 - 2000 - 2000 - 2000 - 2000 - 2000 - 2000 - 2000 - 2000 - 2000 - 2000 - 2000 - 2000 - 2000 - 2000 - 2000 - 2000 - 2000 - 2000 - 2000 - 2000 - 2000 - 2000 - 2000 - 2000 - 2000 - 2000 - 2000 - 2000 - 2000 - 2000 - 2000 - 2000 - 2000 - 2000 - 2000 - 2000 - 2000 - 2000 - 2000 - 2000 - 2000 - 2000 - 2000 - 2000 - 2000 - 2000 - 2000 - 2000 - 2000 - 2000 - 2000 - 2000 - 2000 - 2000 - 2000 - 2000 - 2000 - 2000 - 2000 - 2000 - 2000 - 2000 - 2000 - 2000 - 2000 - 2000 - 2000 - 2000 - 2000 - 2000 - 2000 - 2000 - 2000 - 2000 - 2000 - 2000 - 2000 - 2000 - 2000 - 2000 - 2000 - 2000 - 2000 - 2000 - 2000 - 2000 - 2000 - 2000 - 2000 - 2000       | 1.54                                                                        |
|------------------------------------------------------------------------------------------------------------------------------------------------------------------------------------------------------------------------------------------------------------------------------------------------------------------------------------------------------------------------------------------------------------------------------------------------------------------------------------------------------------------------------------------------------------------------------------------------------------------------------------------------------------------------------------------------------------------------------------------------------------------------------------------------------------------------------------------------------------------------------------------------------------------------------------------------------------------------------------------------------------------------------------------------------------------------------------------------------------------------------------------------------------------------------------------------------------------------------------------------------------------------------------------------------------------------------------------------------------------------------------------------------------------------------------------------------------------------------------------------------------------------------------------------------------------------------------------------------------------------------------------------------------------------------------------------------------------------------------------------------------------------------------------------------------------------------------------------------------------------------------------------------------------------------------------------------------------------------------------------------------------------------------------------------------------------------------------------------------------------------------------------------|----------------------------------------------------------------------------------------------------------------------------------------------------------------------------------------------------------------------------------------------------------------------------------------------------------------------------------------------------------------------------------------------------------------------------------------------------------------------------------------------------------------------------------------------------------------------------------------------------------------------------------------------------------------------------------------------------------------------------------------------------------------------------------------------------------------------------------------------------------------------------------------------------------------------------------------------------------------------------------------------------------------------------------------------------------------------------------------------------------------------------------------------------------------------------------------------------------------------------------------------------------------------------------------------------------------------------------------------------------------------------------------------------------------------------------------------------------------------------------------------------------------------------------------------------------------------------------------------------------------------------------------------------------------------------------------------------------------------------------------------------------------------------------------------------------------------------------------------------------------------------------------------------------------------------------------------------------------------------------------------------------------------------------------------------------------------------------------------------------------------------------------------|-----------------------------------------------------------------------------|
| Kheton Polymers LLC                                                                                                                                                                                                                                                                                                                                                                                                                                                                                                                                                                                                                                                                                                                                                                                                                                                                                                                                                                                                                                                                                                                                                                                                                                                                                                                                                                                                                                                                                                                                                                                                                                                                                                                                                                                                                                                                                                                                                                                                                                                                                                                                  |                                                                                                                                                                                                                                                                                                                                                                                                                                                                                                                                                                                                                                                                                                                                                                                                                                                                                                                                                                                                                                                                                                                                                                                                                                                                                                                                                                                                                                                                                                                                                                                                                                                                                                                                                                                                                                                                                                                                                                                                                                                                                                                                              |                                                                             |
| RECYCLASS TECHNOLOGY APPROVAL                                                                                                                                                                                                                                                                                                                                                                                                                                                                                                                                                                                                                                                                                                                                                                                                                                                                                                                                                                                                                                                                                                                                                                                                                                                                                                                                                                                                                                                                                                                                                                                                                                                                                                                                                                                                                                                                                                                                                                                                                                                                                                                        | Brussels, 10 Mors                                                                                                                                                                                                                                                                                                                                                                                                                                                                                                                                                                                                                                                                                                                                                                                                                                                                                                                                                                                                                                                                                                                                                                                                                                                                                                                                                                                                                                                                                                                                                                                                                                                                                                                                                                                                                                                                                                                                                                                                                                                                                                                            | ch 2022                                                                     |
| DISCLAIMER                                                                                                                                                                                                                                                                                                                                                                                                                                                                                                                                                                                                                                                                                                                                                                                                                                                                                                                                                                                                                                                                                                                                                                                                                                                                                                                                                                                                                                                                                                                                                                                                                                                                                                                                                                                                                                                                                                                                                                                                                                                                                                                                           |                                                                                                                                                                                                                                                                                                                                                                                                                                                                                                                                                                                                                                                                                                                                                                                                                                                                                                                                                                                                                                                                                                                                                                                                                                                                                                                                                                                                                                                                                                                                                                                                                                                                                                                                                                                                                                                                                                                                                                                                                                                                                                                                              |                                                                             |
| Protocol for HDPE containers, and that It is a plants in Europe.                                                                                                                                                                                                                                                                                                                                                                                                                                                                                                                                                                                                                                                                                                                                                                                                                                                                                                                                                                                                                                                                                                                                                                                                                                                                                                                                                                                                                                                                                                                                                                                                                                                                                                                                                                                                                                                                                                                                                                                                                                                                                     | orinting conforms to the RecyClass Recyclability<br>ortiod in the HDPE rigid stream at the state-of-<br>ology MUST clearly include all the conditions is                                                                                                                                                                                                                                                                                                                                                                                                                                                                                                                                                                                                                                                                                                                                                                                                                                                                                                                                                                                                                                                                                                                                                                                                                                                                                                                                                                                                                                                                                                                                                                                                                                                                                                                                                                                                                                                                                                                                                                                     | art sorti                                                                   |
| Additionally, any change in the formulation of<br>Committee which will reassess the approval of                                                                                                                                                                                                                                                                                                                                                                                                                                                                                                                                                                                                                                                                                                                                                                                                                                                                                                                                                                                                                                                                                                                                                                                                                                                                                                                                                                                                                                                                                                                                                                                                                                                                                                                                                                                                                                                                                                                                                                                                                                                      | f the technology must be communicated to the                                                                                                                                                                                                                                                                                                                                                                                                                                                                                                                                                                                                                                                                                                                                                                                                                                                                                                                                                                                                                                                                                                                                                                                                                                                                                                                                                                                                                                                                                                                                                                                                                                                                                                                                                                                                                                                                                                                                                                                                                                                                                                 | e Technic                                                                   |
| Additionally, any change in the formulation of<br>Committee which will reassess the approval of                                                                                                                                                                                                                                                                                                                                                                                                                                                                                                                                                                                                                                                                                                                                                                                                                                                                                                                                                                                                                                                                                                                                                                                                                                                                                                                                                                                                                                                                                                                                                                                                                                                                                                                                                                                                                                                                                                                                                                                                                                                      | f the technology must be communicated to the                                                                                                                                                                                                                                                                                                                                                                                                                                                                                                                                                                                                                                                                                                                                                                                                                                                                                                                                                                                                                                                                                                                                                                                                                                                                                                                                                                                                                                                                                                                                                                                                                                                                                                                                                                                                                                                                                                                                                                                                                                                                                                 |                                                                             |
| Additionally, any change in the formulation of<br>Committee which will reassess the approval of<br>The Recyclass HDPE Technical Committee                                                                                                                                                                                                                                                                                                                                                                                                                                                                                                                                                                                                                                                                                                                                                                                                                                                                                                                                                                                                                                                                                                                                                                                                                                                                                                                                                                                                                                                                                                                                                                                                                                                                                                                                                                                                                                                                                                                                                                                                            | f the technology must be communicated to the<br>fitte technology.                                                                                                                                                                                                                                                                                                                                                                                                                                                                                                                                                                                                                                                                                                                                                                                                                                                                                                                                                                                                                                                                                                                                                                                                                                                                                                                                                                                                                                                                                                                                                                                                                                                                                                                                                                                                                                                                                                                                                                                                                                                                            | f the res                                                                   |
| Additionally, any change in the formulation or<br>Committee which will reassess the approval or<br>The RecyClass HDPE Technical Committee<br>"Cirkular+ C3000" by Waton Polymers to verify                                                                                                                                                                                                                                                                                                                                                                                                                                                                                                                                                                                                                                                                                                                                                                                                                                                                                                                                                                                                                                                                                                                                                                                                                                                                                                                                                                                                                                                                                                                                                                                                                                                                                                                                                                                                                                                                                                                                                           | the technology must be communicated to the<br>the technology:<br>was requested to carry out an assessment o                                                                                                                                                                                                                                                                                                                                                                                                                                                                                                                                                                                                                                                                                                                                                                                                                                                                                                                                                                                                                                                                                                                                                                                                                                                                                                                                                                                                                                                                                                                                                                                                                                                                                                                                                                                                                                                                                                                                                                                                                                  | f the res                                                                   |
| Additionally, any change in the formulation of<br>Committee which will reassess the approval of<br>The Recyclass HDPE Technical Committee<br>"Cirkulari C3000" by Mraton Polymers to venify<br>The resin is a Styrenic Black Copolymer (SBC                                                                                                                                                                                                                                                                                                                                                                                                                                                                                                                                                                                                                                                                                                                                                                                                                                                                                                                                                                                                                                                                                                                                                                                                                                                                                                                                                                                                                                                                                                                                                                                                                                                                                                                                                                                                                                                                                                          | If the technology must be communicated to the<br>fifte technology.  Mass, requested to carry out an assessment of<br>its impact on the quality of recycled HDPE con-                                                                                                                                                                                                                                                                                                                                                                                                                                                                                                                                                                                                                                                                                                                                                                                                                                                                                                                                                                                                                                                                                                                                                                                                                                                                                                                                                                                                                                                                                                                                                                                                                                                                                                                                                                                                                                                                                                                                                                         | f the res                                                                   |
| Additionally, any change in the formulation of<br>Committee which will reassess the approval of<br>The Recyclass HDPE Technical Committee<br>"Cirkulari C3000" by Mraton Polymers to venify<br>The resin is a Styrenic Black Copolymer (SBC                                                                                                                                                                                                                                                                                                                                                                                                                                                                                                                                                                                                                                                                                                                                                                                                                                                                                                                                                                                                                                                                                                                                                                                                                                                                                                                                                                                                                                                                                                                                                                                                                                                                                                                                                                                                                                                                                                          | If the technology must be communicated to the<br>title technology.  was requested to carry out an assessment or<br>its impact on this quality of recycled HOPE on<br>Its impact on this quality of recycled HOPE on<br>Its limit based on polystyrene and polyhutalies.  Pallets containing Swith of the Curiulare C.                                                                                                                                                                                                                                                                                                                                                                                                                                                                                                                                                                                                                                                                                                                                                                                                                                                                                                                                                                                                                                                                                                                                                                                                                                                                                                                                                                                                                                                                                                                                                                                                                                                                                                                                                                                                                        | f the res                                                                   |
| Additionally, any change in the formulation of<br>Committee which will reassess the approvale<br>The Recyclass HDPE Technical Committee<br>"CYMULA" CD000" by Aviation Polymers to soft<br>the resin in a Signenic Block Copelymer D80<br>the resin in the signe | If the technology must be communicated to the<br>title technology.  was requested to carry out an assessment or<br>its impact on this quality of recycled HOPE on<br>Its impact on this quality of recycled HOPE on<br>Its limit based on polystyrene and polyhutalies.  Pallets containing Swith of the Curiulare C.                                                                                                                                                                                                                                                                                                                                                                                                                                                                                                                                                                                                                                                                                                                                                                                                                                                                                                                                                                                                                                                                                                                                                                                                                                                                                                                                                                                                                                                                                                                                                                                                                                                                                                                                                                                                                        | If the res<br>ntainers,<br>one usua<br>3000 res                             |
| Additionally, any change in the formalishin Committee which will reasons the approval of<br>the Recyclass HDPE Technical Committee<br>"Consular-Clasfor by shaton Polymers to verify.<br>The rean in a Stynenic Block Coppyrer 1381<br>used as a composition or report modification<br>and as a composition or report modification<br>According to the results that were obtained fin<br>According to the results that were obtained fin.                                                                                                                                                                                                                                                                                                                                                                                                                                                                                                                                                                                                                                                                                                                                                                                                                                                                                                                                                                                                                                                                                                                                                                                                                                                                                                                                                                                                                                                                                                                                                                                                                                                                                                            | If the technology must be communicated to the<br>tritler technology in<br>was requested to carry out an assessment or<br>its impact on the quality of recycled HOPE or<br>pain based on polystyrene and polybutation<br>in the communication of the Currulan Communication<br>must be seen to the communication of the Currulan Communication<br>must be seen to the communication of the Currulan Communication of the Cu | If the res<br>ntainers,<br>one usua<br>3000 res                             |
| Additionally, any cleage in this formulation of<br>Committee which eff reasons the approval of<br>the Recyclison HOPE Technical Committee<br>*Curkular+ CABOOT by Viriation Polymers to with<br>the entire in a Shipment Blook Copolymer Side<br>said as a compatibilities or impact modifie<br>laterdal in an injection modulary 60°Hz guida<br>According to the results that were abduned for<br>PTP and Missaccia forming (Interpole PTPL).                                                                                                                                                                                                                                                                                                                                                                                                                                                                                                                                                                                                                                                                                                                                                                                                                                                                                                                                                                                                                                                                                                                                                                                                                                                                                                                                                                                                                                                                                                                                                                                                                                                                                                       | If the technology must be communicated to the<br>fine technology:  was requested to carry out an assessment on<br>the impact on the quality of recyclic HPE con<br>the impact on the quality of recyclic HPE con<br>paint based on polystymen and polystudation<br>preference containing a partie of the CIPRUISA'S<br>matrix waves tested.  with the laboratory tests done by Flastic Techno-                                                                                                                                                                                                                                                                                                                                                                                                                                                                                                                                                                                                                                                                                                                                                                                                                                                                                                                                                                                                                                                                                                                                                                                                                                                                                                                                                                                                                                                                                                                                                                                                                                                                                                                                               | If the res<br>ntainers,<br>one usua<br>3000 res<br>logies, in<br>logies, in |

**Lab Testing** 

**Approval Letter** 

Self-Assessment
(Online Tool)

CERTIFICATION PROCESS

Certification