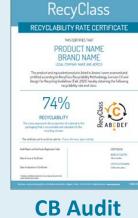

#### RECYCLABILITY RATE CERTIFICATION

- ✓ Recyclability Rate from 0 to 100%, in addition to class ranking
- Country-specific (based on the local collection and availability of infrastructures)
- ✓ Packaging design, sorting behaviour, end-markets included
- ✓ On-pack logo for class ranking

#### RECYCLABILITY RATE ASSESSMENT

**ABCDEF** 

90%

- Quantitative Assessment:
   Recyclability rate (%), in addition to class ranking
- Country-specific
- Based on the local collection and availability of infrastructures
- Packaging design, sorting behaviour, end-markets included
- Use of the logo on-pack allowed