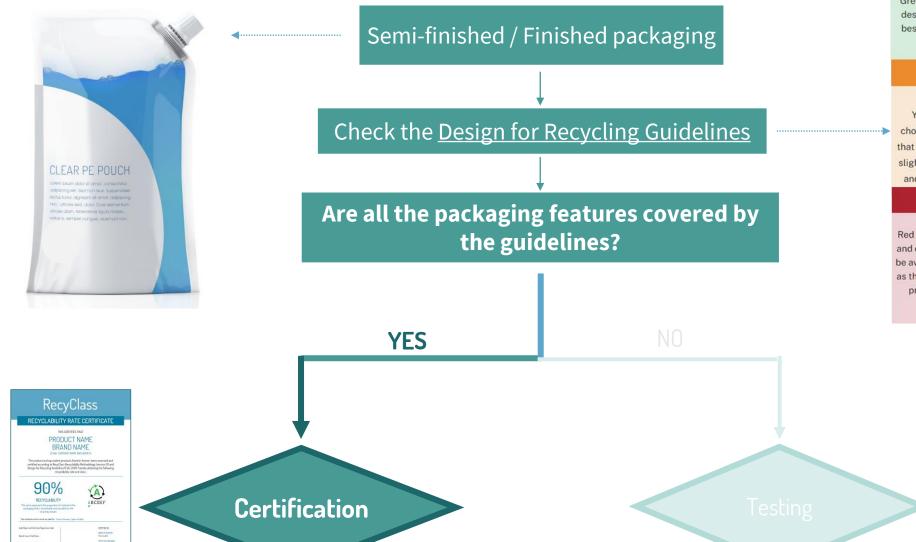

### DESIGN FOR RECYCLING GUIDELINES

- Design guide & recommendations for plastic packaging
- Design for Recycling (DfR) Guidelines transposed in the Online Tool
- Assessing overall recyclability of a finished package

#### **RECYCLABILITY ASSESSMENTS**

- Recyclability Self-Assessment with the RecyClass Online Tool
- RecyClass Team support
- Recyclability Certification

#### DESIGN FOR RECYCLING CERTIFICATION

- ✓ Class Ranking from A to F
- ✓ Valid for the **EU market**
- ✓ Based on the European plastic waste streams
- ✓ Packaging design, sorting behaviour, end-markets included

#### RECYCLABILITY RATE CERTIFICATION

- ✓ Recyclability Rate from 0 to 100%, in addition to class ranking
- Country-specific (based on the local collection and availability of infrastructures)
- ✓ Packaging design, sorting behaviour, end-markets included
- ✓ On-pack logo for class ranking